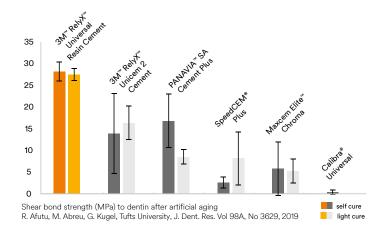

# **Outstanding self-adhesion** for maximized efficiency.

With its superior self-adhesive bond strength to dentin, RelyX Universal Resin Cement reliably treats most cases with no need for an additional adhesive or primer. For light- or self-cure.