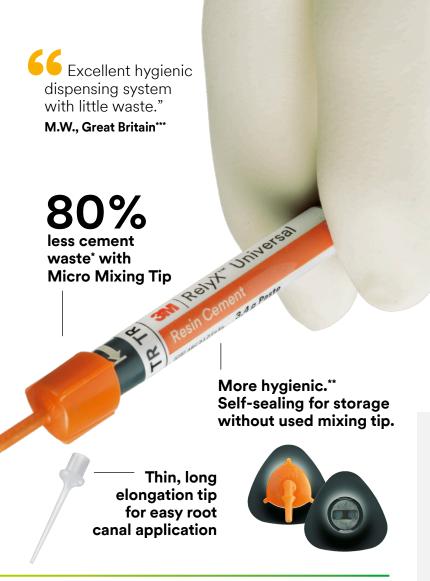

# Game-changing syringe.

Proprietary 3M design takes automix cement applications to the next level. Developed with your needs in mind for easy dispensing, cleaning and storage. The small, low-waste 3.4g syringe provides enough material for around 15 applications.

Easy handling, few components and therefore less potential for error." J.L., Germany\*\*\*

More ergonomic shape with

plastic waste\*