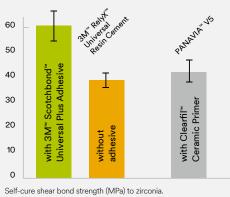

## The strong partner for adhesive cases.

3M<sup>™</sup> Scotchbond<sup>™</sup> Universal Plus Adhesive is the first radiopaque, all-in-one universal adhesive for all direct and indirect bonding indications. And, it is a fully aligned system: the adhesive is cured by the cement, so no light-cure is needed.

Scotchbond Universal Plus Adhesive serves as universal primer for all materials including glass ceramics and further boosts the cement's excellent selfadhesive bond e.g. to zirconia.

Self-cure shear bond strength (MPa) to zirconia. C. E. Sabrosa et al., J. Dent. Res. Vol 99A, No 1838, 2020