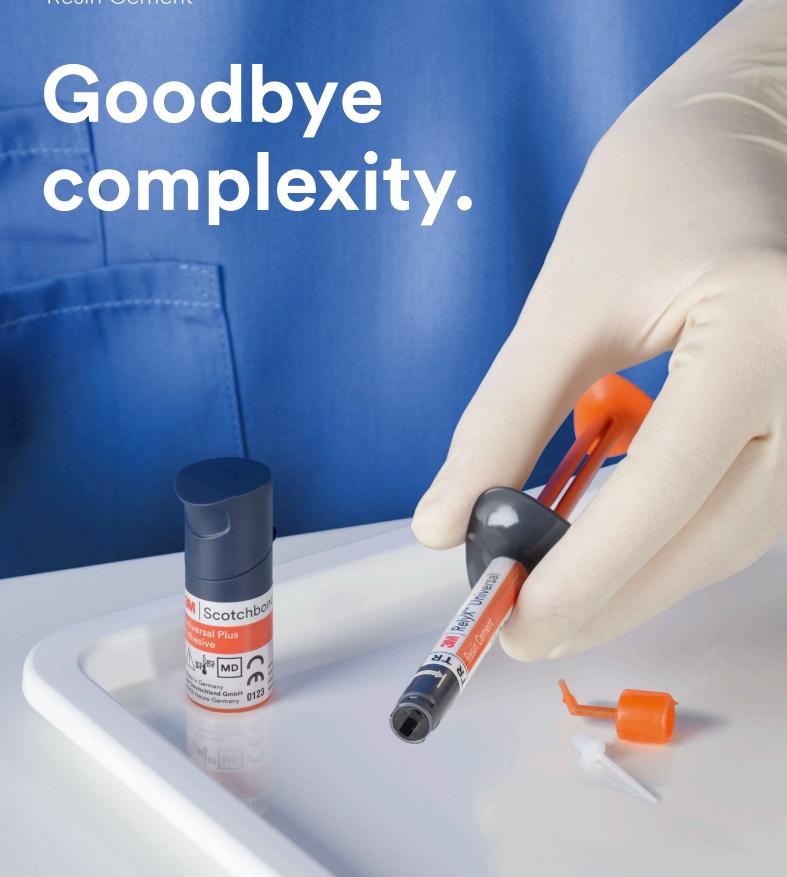

# The two that can do it all.

3M™ RelyX™ Universal Resin Cement works both as a standalone, self-adhesive cement and as an adhesive cement when combined with 3M™ Scotchbond™ Universal Plus Adhesive.

Together they eliminate the hassle and confusion of multiple resin cements, primers and adhesives, **simplifying your direct and indirect restorative workflows**. With fewer products to stock and replenish, you save space, time and money.

# So simple yet so powerful.

- Two components for virtually all indirect and direct bonding indications
- Outstanding self-adhesion of RelyX Universal Resin Cement
- Scotchbond Universal Plus Adhesive further enhances bond strength to all substrates
- Unique 3M automix syringe
- Easy excess clean-up
- High esthetics

# Game-changing syringe.

Proprietary 3M design takes automix cement applications to the next level. Developed with your needs in mind for easy dispensing, cleaning and storage. The small, low-waste 3.4g syringe provides enough material for around 15 applications.