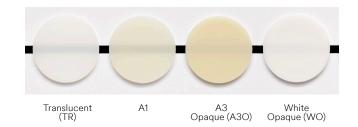

56969 Shade TR 56970 Shade A1

#### Refills

Each refill contains: 1x 3M™ RelyX™ Universal Resin Cement syringe (3.4g), 15x 3M™ RelyX™ Universal Micro Mixing Tips, 5 Elongation Tips

56971 Shade TR 56973 Shade A3O

# Shade A1 Value Packs

Each value pack contains: 3x 3M™ RelyX™ Universal Resin Cement syringes (3.4g each), 45x 3M™ RelyX™ Universal Micro Mixing Tips, 15 Elongation Tips

56974

Shade WO

56977 Shade TR 56978 Shade A1