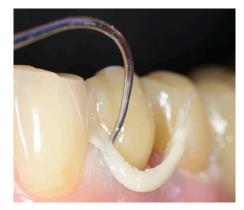

### Easy excess clean-up.

Efficient to the last step. Its unique chemistry ensures excess outflow stays put at the restoration margins, and can be easily removed after tack curing.

Self-adhesive cementation of a 3M™ Lava™ Esthetic Fluorescent Full-Contour Zirconia bridge; Image courtesy of Dr. Jan Gueth, Germany