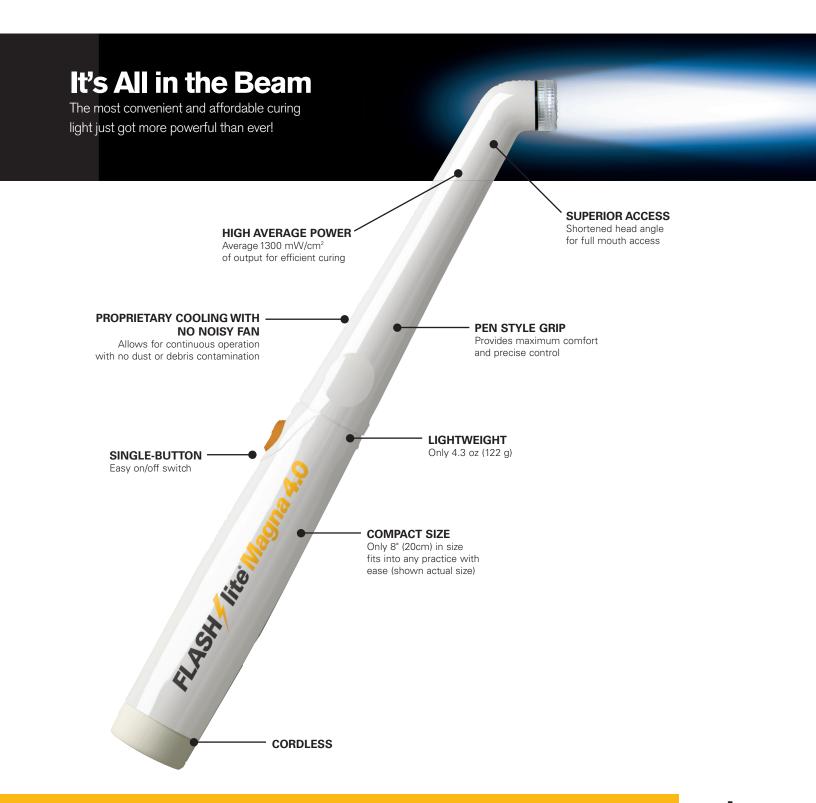

LED Dental Curing Light







## LED Dental Curing Light

## Experience FLASHlite Magna 4.0's unparalleled beam collimation





FLASHlite Magna 4.0's proprietary optics reduce the beam divergence often experienced with earlier generation beams, achieving maximum curing effectiveness in deep preps.

## Accessories

## Benefits of better collimation:

- Harder Composites
- Increased Bond Strength
- Increased Longevity of Restoration
- Less Sensitivity
- Decreased Marginal Washout
  - 2-year warranty
  - 30-day money-back guarantee
  - 10 years sales history



Tacking Tips
Disposable tacking tips that
redirect light to cure an area of
approximately 2mm.



Light Shield Help block reflected light with the easy-to-use, slide-on light

| Accessories     | ltem # |
|-----------------|--------|
| Charger Base    | CR10