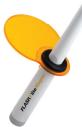

Tacking Tips
Disposable tacking tips that
redirect light to cure an area of
approximately 2mm.

Light Shield Help block reflected light with the easy-to-use, slide-on light

| Accessories     | ltem # |
|-----------------|--------|
| Charger Base    | CR1083 |
| Power Adapter   | CR1074 |
| Tacking Tips    | CR1075 |
| Light Shield    | CR1077 |
| Barrier Sleeves | CR1078 |