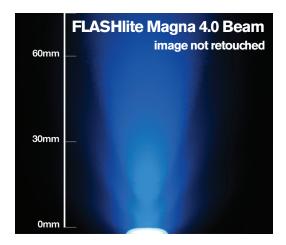

## Experience FLASHlite Magna 4.0's unparalleled beam collimation

FLASHlite Magna 4.0's proprietary optics reduce the beam divergence often experienced with earlier generation beams, achieving maximum curing effectiveness in deep preps.

## Benefits of better collimation:

- Harder Composites
- Increased Bond Strength
- Increased Longevity of Restoration
- Less Sensitivity
- Decreased Marginal Washout
  - 2-year warranty
  - 30-day money-back guarantee
  - 10 years sales history