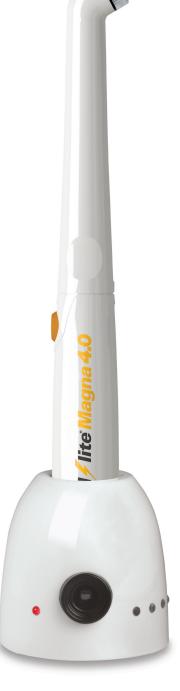

.0's proprietary optics reduce the beam divergence often experienced with earlier generation beams, achieving maximum curing effectiveness in deep preps.

## Accessories

## Benefits of better collimation:

- Harder Composites
- Increased Bond Strength
- Increased Longevity of Restoration
- Less Sensitivity
- Decreased Marginal Washout
  - 2-year warranty
  - 30-day money-back guarantee
  - 10 years sales history



Tacking Tips
Disposable tacking tips that
redirect light to cure an area of
approximately 2mm.



Light Shield Help block reflected light with the easy-to-use, slide-on light

| Accessories     | ltem # |
|-----------------|--------|
| Charger Base    | CR1083 |
| Power Adapter   | CR1074 |
| Tacking Tips    | CR1075 |
| Light Shield    | CR1077 |
| Barrier Sleeves | CR1078 |