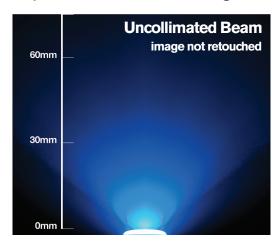

## Experience FLASHlite Magna 4.0's unparalleled beam collimation

FLASHlite Magna 4.0's proprietary optics reduce the beam divergence often experienced with earlier generation beams, achieving maximum curing effectiveness in deep preps.

## Benefits of better collimation:

- Harder Composites
- Increased Bond Strength
- Increased Longevity of Restoration
- Less Sensitivity
- Decreased Marginal Washout
  - 2-year warranty
  - 30-day money-back guarantee
  - 10 years sales history