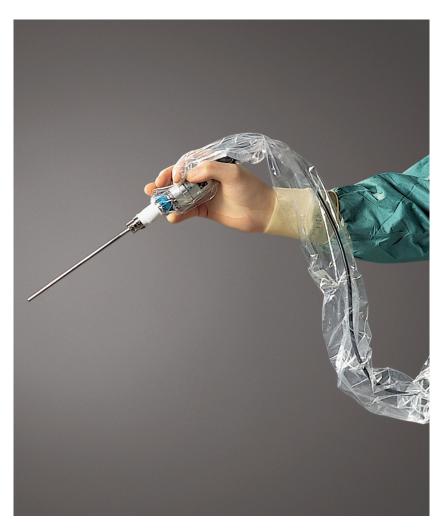

## Camera drape

- Reduces the risk of infection
- Protects the equipment
- Telescopic folding, easy and quick to drape
- Several different models and sizes
- Flexible models, fit all types of cameras and cables

Telescopic folding