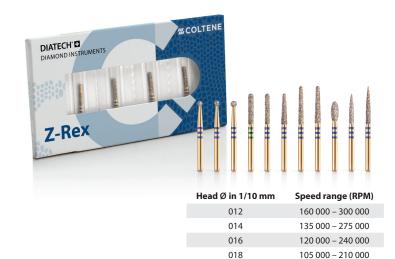

DIATECH Z-Rex instruments are offered in two grits, medium to reduce the likelihood of micro fractures and coarse for even increased crown cutting efficiency. They are individually packaged in blisters for ease of convenience and tracking.

#### 60022153 DIATECH Z-Rex Intro Kit

Refill: 60022160

Convince yourself of the superior performance of our DIATECH Z-Rex burs for zirconia! This kit features a selection of shapes for endo access, crown cutting and crown adjustment.