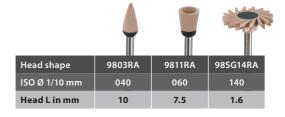

| Head shape    | 9703RA | 97SG14RA | 9803RA | 98SG14RA |
|---------------|--------|----------|--------|----------|
| ISO Ø 1/10 mm | 040    | 140      | 040    | 140      |
| Head L in mm  | 10     | 1.6      | 10     | 1.6      |

## 60022020 ShapeGuard Zirconia Polishing Plus Kit

This kit offers a comprehensive selection of silicone polishers for prepolishing (green polishers) and high luster polishing (orange polishers) of zirconia restorations.