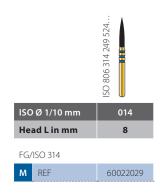

| Head shape    | ZR801 | ZR801 | ZR850 | ZR881 | ZR379 |
|---------------|-------|-------|-------|-------|-------|
| ISO Ø 1/10 mm | 014   | 018   | 016   | 016   | 023   |
| Head L in mm  |       |       | 10    | 8     | 5     |