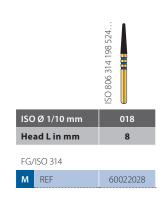

## **Crown Cutting**

**ZR850** Round End Taper

**ZR856** Round End Taper

ZR881 Round End Cylinder

| FG/ | 130 314 |          |          |
|-----|---------|----------|----------|
| С   | REF     |          | 60022032 |
| М   | REF     | 60022031 |          |