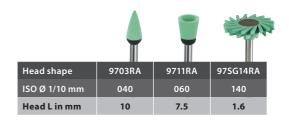

## 60022020 ShapeGuard Zirconia Polishing Plus Kit

This kit offers a comprehensive selection of silicone polishers for prepolishing (green polishers) and high luster polishing (orange polishers) of zirconia restorations.