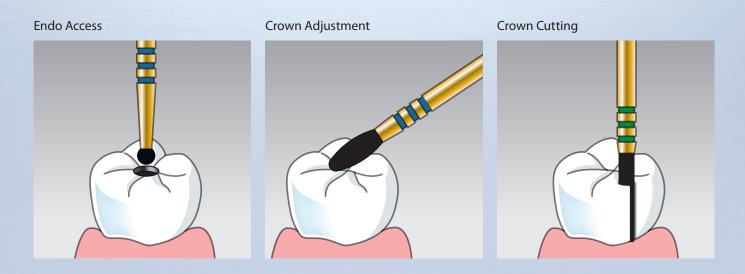

## MAIN INDICATIONS

#### **Endo Access**

ZR801 Round

## **Crown Adjustment**

ZR379 Egg

ZR863 Flame

023

85 000 - 165 000

## **Crown Cutting**

**ZR850** Round End Taper

**ZR856** Round End Taper

ZR881 Round End Cylinder

| FG/ | 130 314 |          |          |
|-----|---------|----------|----------|
| С   | REF     |          | 60022032 |
| М   | REF     | 60022031 |          |