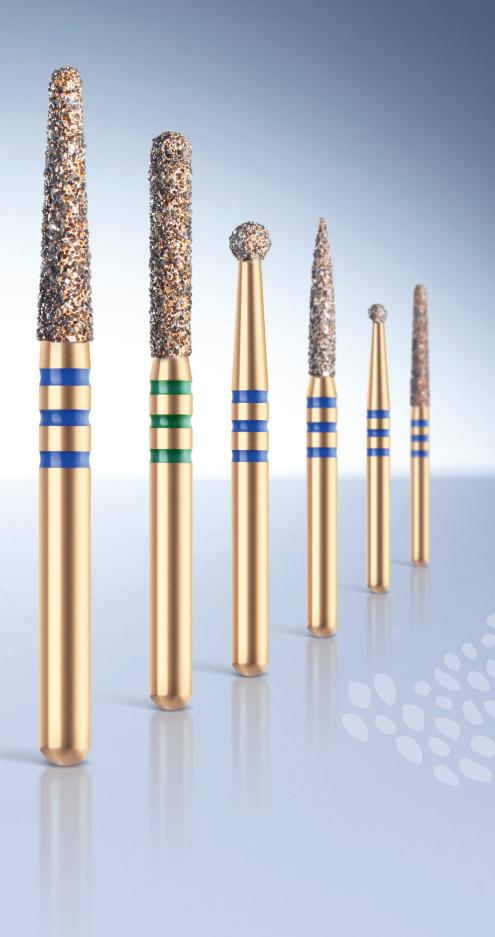

DIATECH Z-Rex instruments are offered in two grits, medium to reduce the likelihood of micro fractures and coarse for even increased crown cutting efficiency. They are individually packaged in blisters for ease of convenience and tracking.

- Revolutionary ERA bonding
- Reduced delamination of diamonds
- Exceptional combination of durability and efficiency

- Shortened procedure time
- · Offered in medium and coarse grit
- Individually packaged in blisters

# **ORDER INFORMATION**

#### **Endo Access**

ZR801 Round

## **Crown Adjustment**

ZR379 Egg

ZR863 Flame

023

85 000 - 165 000

## **Crown Cutting**

**ZR850** Round End Taper

**ZR856** Round End Taper

ZR881 Round End Cylinder

| FG/ | 130 314 |          |          |
|-----|---------|----------|----------|
| С   | REF     |          | 60022032 |
| М   | REF     | 60022031 |          |