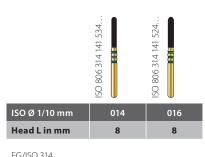

| Head shape    | ZR801 | ZR801 | ZR850 | ZR881 | ZR379 |
|---------------|-------|-------|-------|-------|-------|
| ISO Ø 1/10 mm | 014   | 018   | 016   | 016   | 023   |
| Head L in mm  |       |       | 10    | 8     | 5     |