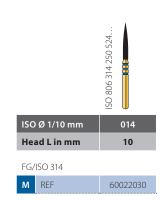

## **Crown Cutting**

**ZR850** Round End Taper

**ZR856** Round End Taper

ZR881 Round End Cylinder

| FG/ | 130 314 |          |          |
|-----|---------|----------|----------|
| С   | REF     |          | 60022032 |
| М   | REF     | 60022031 |          |