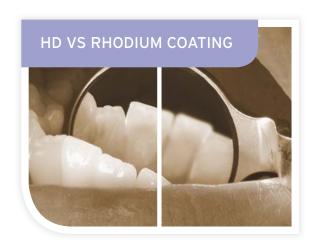

#### **CHALLENGE**

Standard rhodium-coated mirrors offer average clarity and visibility, keeping the clinician from reaching the highest level of performance.

#### SOLUTION

Hu-Friedy's new High Definition Mirrors feature a proprietary coating that provides superior brilliance and color for increased visibility in all dental procedures. Also scratch-resistant, our HD mirrors are the clear choice for optimal patient treatment.

## WHY OUR HD MIRRORS ARE SUPERIOR

- 113% reflection factor for exceptional image clarity\*\*
- 38.5% brighter than rhodium coated mirrors\*\*
- 50% brighter than other front surface mirrors\*\*
- Scratch-resistant for product longevity
- · Large ergonomic handle options