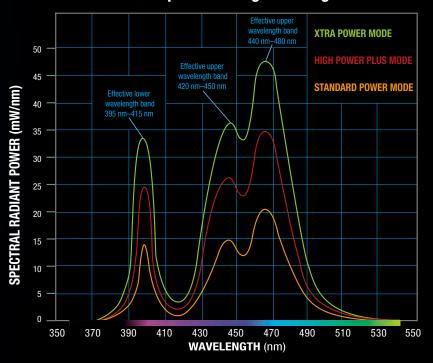

#### **Effective Composite-Curing Wavelength Bands**

A lot of curing lights only have a single LED chip that operates on one wavelength. This can create hot and cold spots in the beam, which makes uniform curing nearly impossible. The original VALO curing light was created to answer that problem. With four powerful LEDs that deliver a uniform light over a broad spectrum, you know that you are getting a powerful, uniform cure that will last. The VALO Grand curing light has that same uniform power you expect, plus a larger lens.

The VALO Grand light's custom LED pack emits three wavelengths, enabling the light to activate camphorquinone and the entire range of proprietary photoinitiators.