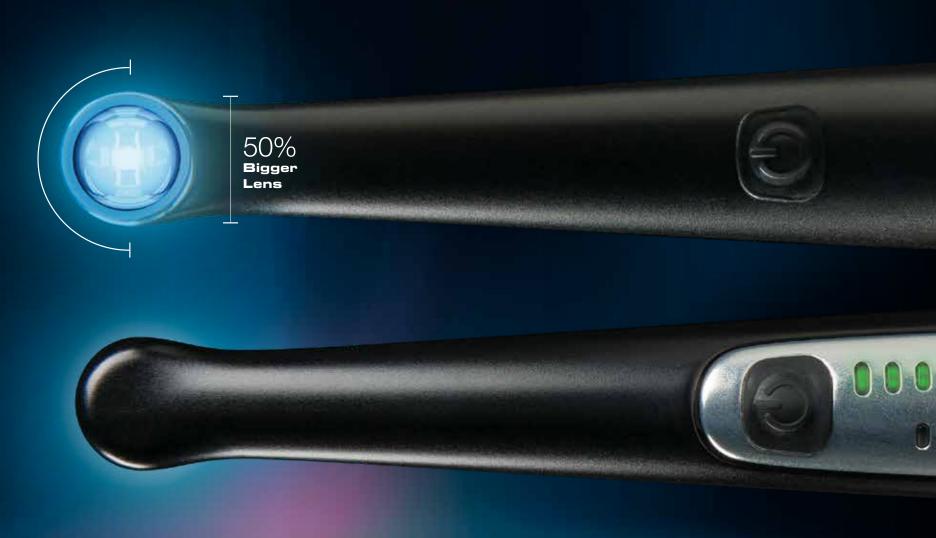

#### WHAT ARE YOU MISSING?

When it comes to curing, the circumstances aren't always ideal. Squirming patients, sectional bands blocking the light from getting to the entire restoration, or even a simple hand movement can prevent a complete cure. That's where the VALO Grand curing light comes in. The VALO Grand light has a large 12 mm lens that allows you to cover more area in a single cure. With the VALO Grand light, you won't miss a thing.

## UNMATCHED ACCESSIBILITY

Properly positioning a curing light can be difficult when the restoration is located in the back of the mouth. A patient can only open their mouth so wide, and if you can't get the light over the restoration, you face either having a poor cure or making the patient uncomfortable. Although the lens is larger, the VALO Grand curing light is designed with a low-profile head and elegant, ergonomic, streamlined design to allow for easy direct access to all areas of the patient's mouth.

## WITH A 50% BIGGER LENS, YOU WON'T

Larger head size

Low access angle