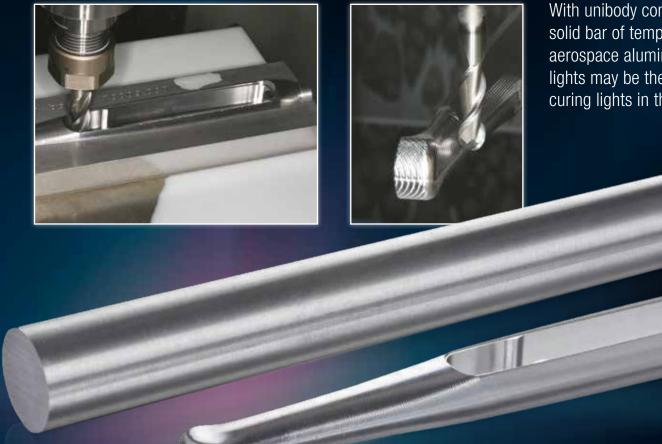

#### ENGINEERED FOR **DURABILITY**

A curing light is an essential part of the office. So when they are fragile and break easily, it can be frustrating. All of our VALO curing lights are created from solid bars of high-grade aerospace aluminum, making any VALO light virtually indestructible. You won't have to worry about accidentally knocking it off of the tray onto the floor—the VALO Grand curing light can handle it.

With unibody construction from a solid bar of tempered, high-grade, aerospace aluminum, VALO curing lights may be the most durable curing lights in the world.

#### THE VALO STORY

When Ultradent launched the original VALO curing light in 2009, it quickly gained recognition for its powerful broad-spectrum output, durable design, and ability to access any area of the mouth. Constructed from a solid bar of tempered, high-grade, aerospace aluminum and CNC precision milled, the VALO curing light is the most durable curing light available. Even in a market full of cordless devices, the corded VALO curing light made a significant impact on the industry.