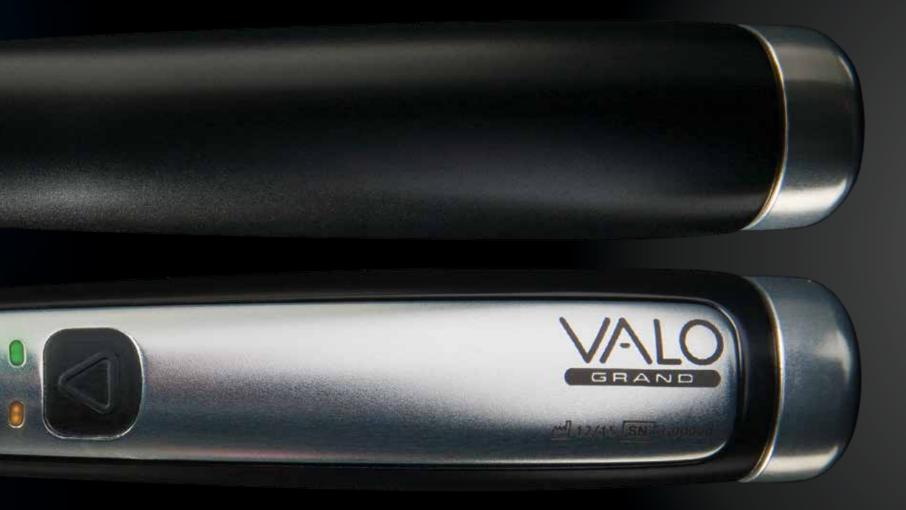

#### ECLIPSING THE COMPETITION.

#### WHAT ARE YOU MISSING?

When it comes to curing, the circumstances aren't always ideal. Squirming patients, sectional bands blocking the light from getting to the entire restoration, or even a simple hand movement can prevent a complete cure. That's where the VALO Grand curing light comes in. The VALO Grand light has a large 12 mm lens that allows you to cover more area in a single cure. With the VALO Grand light, you won't miss a thing.

#### **Effective Composite-Curing Wavelength Bands**

A lot of curing lights only have a single LED chip that operates on one wavelength. This can create hot and cold spots in the beam, which makes uniform curing nearly impossible. The original VALO curing light was created to answer that problem. With four powerful LEDs that deliver a uniform light over a broad spectrum, you know that you are getting a powerful, uniform cure that will last. The VALO Grand curing light has that same uniform power you expect, plus a larger lens.

## UNMATCHED ACCESSIBILITY

Properly positioning a curing light can be difficult when the restoration is located in the back of the mouth. A patient can only open their mouth so wide, and if you can't get the light over the restoration, you face either having a poor cure or making the patient uncomfortable. Although the lens is larger, the VALO Grand curing light is designed with a low-profile head and elegant, ergonomic, streamlined design to allow for easy direct access to all areas of the patient's mouth.