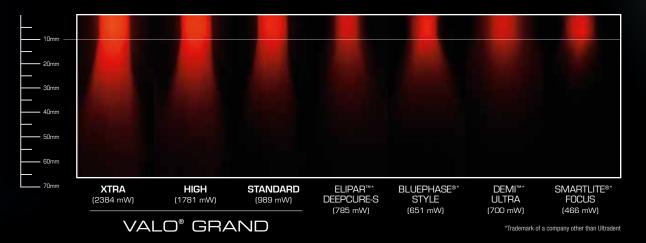

| Range of Light Output (nm)                                                                                                                   | 395 nm–480 nm                                                                                                          |                                             |                                                                                                                                     |
|----------------------------------------------------------------------------------------------------------------------------------------------|------------------------------------------------------------------------------------------------------------------------|---------------------------------------------|-------------------------------------------------------------------------------------------------------------------------------------|
| Wand                                                                                                                                         | Weight                                                                                                                 | VALO Cord<br>VALO Gran                      | g (4.1 oz)<br>less: 170 g (6 oz)<br>less without batteries: 136 g (4.9 oz)<br>d 170 g (6 oz)<br>d without batteries: 136 g (4.9 oz) |
|                                                                                                                                              | Dimensions VALO: 9.25" L x 0.8" W x 0.75" H<br>VALO Cordless: 8" L x 1.1" W x 1.3" H                                   |                                             |                                                                                                                                     |
| VALO Power Supply                                                                                                                            | 9V DC at 2A, medical grade (UL CE) with surge protection of 100VAC to 240VAC                                           |                                             |                                                                                                                                     |
| VALO Cordless and VALO Grand                                                                                                                 | Rechargeable batteries LiFePO <sub>4</sub> RCR123A,                                                                    |                                             |                                                                                                                                     |
|                                                                                                                                              | Smart battery charger 3.6 VDC LifePO <sub>4</sub><br>Medical grade power adapter (UL, CE, RoHS, WEEE)<br>100VAC 240VAC |                                             |                                                                                                                                     |
| Power Supply                                                                                                                                 | Medical grad                                                                                                           | le power ad                                 |                                                                                                                                     |
|                                                                                                                                              | Medical grac<br>100VAC 240\<br>Irradiance (+                                                                           | le power ad<br>/AC                          | lapter (UL, CE, RoHS, WEEE)                                                                                                         |
| VALO Standard Power                                                                                                                          | Medical grac<br>100VAC 240\<br>Irradiance (+<br>833                                                                    | le power ad<br>/AC                          | lapter (UL, CE, RoHS, WEEE)<br>Power†<br>650                                                                                        |
| VALO Standard Power<br>VALO High Power                                                                                                       | Medical grac<br>100VAC 240V<br>Irradiance (+<br>833<br>1203                                                            | le power ad<br>/AC                          | lapter (UL, CE, RoHS, WEEE)<br>Power†<br>650<br>939                                                                                 |
| VALO Standard Power<br>VALO High Power<br>VALO Xtra Power                                                                                    | Medical grac<br>100VAC 240\<br>Irradiance (+<br>833<br>1203<br>2162                                                    | le power ad<br>/AC                          | lapter (UL, CE, RoHS, WEEE)<br>Power†<br>650<br>939<br>1687                                                                         |
| VALO Standard Power<br>VALO High Power<br>VALO Ktra Power<br>VALO Grand Standard Power                                                       | Medical grac<br>100VAC 240V<br>Irradiance (+<br>833<br>1203<br>2162<br>924                                             | le power ad<br>/AC                          | lapter (UL, CE, RoHS, WEEE)<br>Power†<br>650<br>939<br>1687<br>989                                                                  |
| VALO Standard Power<br>VALO High Power<br>VALO Xtra Power<br>VALO Grand Standard Power<br>VALO Grand High Power Plus                         | Medical grac<br>100VAC 240V<br>Irradiance (+<br>833<br>1203<br>2162<br>924<br>1664                                     | le power ad<br>/AC                          | lapter (UL, CE, RoHS, WEEE)<br>Power†<br>650<br>939<br>1687<br>989<br>1781                                                          |
| VALO Standard Power<br>VALO High Power<br>VALO Kra Power<br>VALO Grand Standard Power<br>VALO Grand High Power Plus<br>VALO Grand Xtra Power | Medical grac<br>100VAC 240V<br>Irradiance (+<br>833<br>1203<br>2162<br>924<br>1664<br>2228                             | le power ad<br>/AC<br>/- 10%)               | lapter (UL, CE, RoHS, WEEE)<br>Power†<br>650<br>939<br>1687<br>989<br>1781<br>2384                                                  |
| VALO Standard Power<br>VALO High Power<br>VALO Xtra Power<br>VALO Grand Standard Power<br>VALO Grand High Power Plus                         | Medical grac<br>100VAC 240V<br>Irradiance (+<br>833<br>1203<br>2162<br>924<br>1664                                     | le power ad<br>/AC<br>/- 10%)<br>) and VALO | lapter (UL, CE, RoHS, WEEE)<br>Power†<br>650<br>939<br>1687<br>989<br>1781<br>2384                                                  |

As measured by an integrating sphere

"The industry focus on more efficient practice management has increased the demand among dentists for a curing light that provides greater energy output with shorter cure times. The VALO curing light does just that.