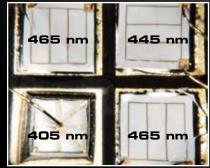

#### **Effective Composite-Curing Wavelength Bands**

A lot of curing lights only have a single LED chip that operates on one wavelength. This can create hot and cold spots in the beam, which makes uniform curing nearly impossible. The original VALO curing light was created to answer that problem. With four powerful LEDs that deliver a uniform light over a broad spectrum, you know that you are getting a powerful, uniform cure that will last. The VALO Grand curing light has that same uniform power you expect, plus a larger lens.

The VALO Grand light's custom LED pack emits three wavelengths, enabling the light to activate camphorquinone and the entire range of proprietary photoinitiators.