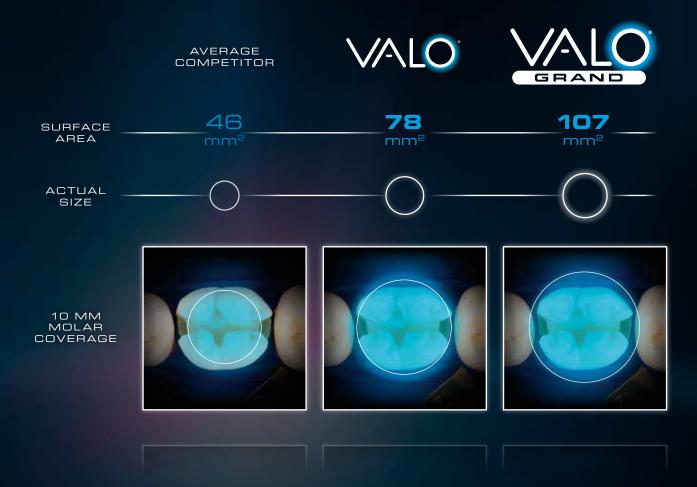

#### WHAT ARE YOU MISSING?

When it comes to curing, the circumstances aren't always ideal. Squirming patients, sectional bands blocking the light from getting to the entire restoration, or even a simple hand movement can prevent a complete cure. That's where the VALO Grand curing light comes in. The VALO Grand light has a large 12 mm lens that allows you to cover more area in a single cure. With the VALO Grand light, you won't miss a thing.

## UNMATCHED ACCESSIBILITY

Properly positioning a curing light can be difficult when the restoration is located in the back of the mouth. A patient can only open their mouth so wide, and if you can't get the light over the restoration, you face either having a poor cure or making the patient uncomfortable. Although the lens is larger, the VALO Grand curing light is designed with a low-profile head and elegant, ergonomic, streamlined design to allow for easy direct access to all areas of the patient's mouth.

## WITH A 50% BIGGER LENS, YOU WON'T

Larger head size

Low access angle