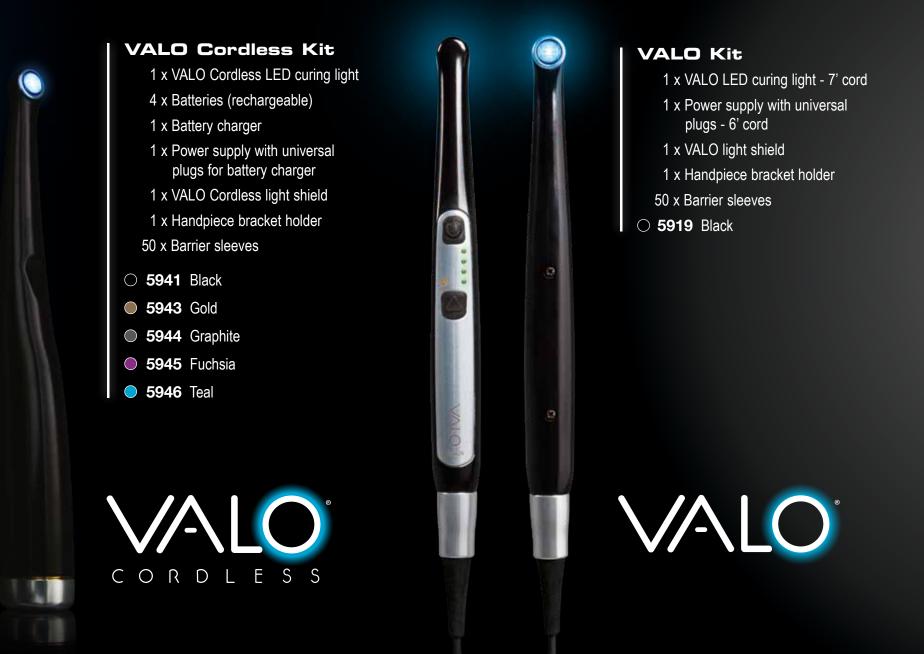

#### VALO Grand Kit

- 1 x VALO Grand LED curing light
- 4 x Batteries (rechargeable)
- 1 x Battery charger
- 1 x Power supply with universal plugs for battery charger
- 1 x VALO Grand light shield
- 1 x Handpiece bracket holder
- 50 x Barrier sleeves
- 5972 Black

In 2011, we introduced the VALO Cordless curing light, which offers the same superior curing capabilities of the original VALO light with the freedom of a cordless wand. The VALO Cordless curing light offers mobility without compromise. Weighing a mere two ounces more than the original VALO light and with identical programming and power output, the VALO Cordless light operates on two lithium iron phosphate batteries that deliver the consistent high-energy power the VALO curing light requires.