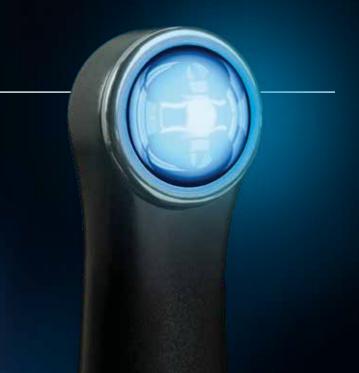

#### WHAT ARE YOU MISSING?

When it comes to curing, the circumstances aren't always ideal. Squirming patients, sectional bands blocking the light from getting to the entire restoration, or even a simple hand movement can prevent a complete cure. That's where the VALO Grand curing light comes in. The VALO Grand light has a large 12 mm lens that allows you to cover more area in a single cure. With the VALO Grand light, you won't miss a thing.

#### **Effective Composite-Curing Wavelength Bands**

A lot of curing lights only have a single LED chip that operates on one wavelength. This can create hot and cold spots in the beam, which makes uniform curing nearly impossible. The original VALO curing light was created to answer that problem. With four powerful LEDs that deliver a uniform light over a broad spectrum, you know that you are getting a powerful, uniform cure that will last. The VALO Grand curing light has that same uniform power you expect, plus a larger lens.

## UNMATCHED ACCESSIBILITY

Properly positioning a curing light can be difficult when the restoration is located in the back of the mouth. A patient can only open their mouth so wide, and if you can't get the light over the restoration, you face either having a poor cure or making the patient uncomfortable. Although the lens is larger, the VALO Grand curing light is designed with a low-profile head and elegant, ergonomic, streamlined design to allow for easy direct access to all areas of the patient's mouth.

## WITH A 50% BIGGER LENS, YOU WON'T

Larger head size

Low access angle

## MISS A THING

Teflon<sup>®</sup> seal for easy cleaning

Durable unibody construction

Scratch-resistant coating